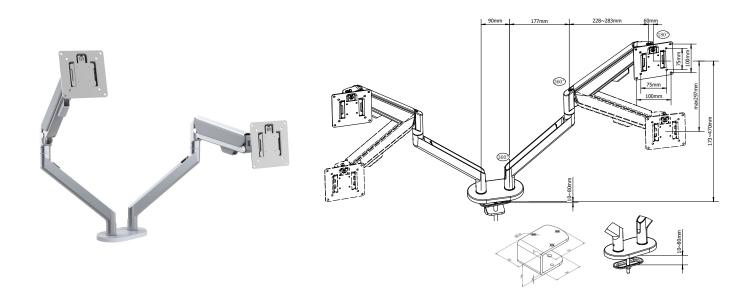

## Serene Dual Arm

## **Product Specification**

| Product code      | CMS3178 - Silver                      |           |
|-------------------|---------------------------------------|-----------|
| Weight capacity   | 2-9kg (per monitor)                   |           |
| Max Screen Size   | 2 x 32"                               |           |
| VESA              | 75mm & 100mm VESA compliant           |           |
| Movement          | Height adjustment, VESA tilt, and VES | SA rotate |
| Height adjustment | Max height adjustment 297mm           |           |
| Tilt              | $\pm 90^{\circ}$                      |           |

## **Additional Information**

Dual gas assisted height adjustment

Quick and easy set up

Easy disassembly aids recycling

Made from 85% of single use material (aluminium)

Quick Release VESA Head

Includes Regular desk clamp, Baby C desk clamp (25mm tops) and through desk fixings