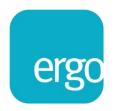

## **Product Specification**

| Product code      | CMS3178 - Silver                      |           |
|-------------------|---------------------------------------|-----------|
| Weight capacity   | 2-9kg (per monitor)                   |           |
| Max Screen Size   | 2 x 32"                               |           |
| VESA              | 75mm & 100mm VESA compliant           |           |
| Movement          | Height adjustment, VESA tilt, and VES | SA rotate |
| Height adjustment | Max height adjustment 297mm           |           |
| Tilt              | $\pm 90^{\circ}$                      |           |

## **Additional Information**

Dual gas assisted height adjustment

Quick and easy set up

Easy disassembly aids recycling

Made from 85% of single use material (aluminium)

Quick Release VESA Head

Includes Regular desk clamp, Baby C desk clamp (25mm tops) and through desk fixings