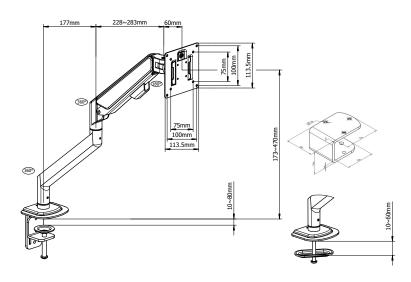

## **Product Specification**

| Product code      | CMS3177 – Silver                  |             |
|-------------------|-----------------------------------|-------------|
| Weight capacity   | 2-9kg                             |             |
| Max Screen Size   | 32"                               |             |
| VESA              | 75mm & 100mm VESA compliant       |             |
| Movement          | Height adjustment, VESA tilt, and | VESA rotate |
| Height adjustment | Max height adjustment 297mm       |             |
| Tilt              | $\pm 90^{\circ}$                  |             |

## **Additional Information**

Gas assisted height adjustment

Quick and easy set up

Easy disassembly aids recycling

Made from 85% of single use material (aluminium)

Quick Release VESA Head

Includes Regular desk clamp, Baby C desk clamp (25mm tops) and through desk fixings