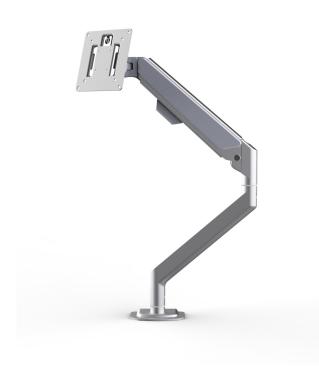

## Serene Single Arm

## **Product Specification**

| Product code      | CMS3177 – Silver                  |             |
|-------------------|-----------------------------------|-------------|
| Weight capacity   | 2-9kg                             |             |
| Max Screen Size   | 32"                               |             |
| VESA              | 75mm & 100mm VESA compliant       |             |
| Movement          | Height adjustment, VESA tilt, and | VESA rotate |
| Height adjustment | Max height adjustment 297mm       |             |
| Tilt              | $\pm 90^{\circ}$                  |             |

## **Additional Information**

Gas assisted height adjustment

Quick and easy set up

Easy disassembly aids recycling

Made from 85% of single use material (aluminium)

Quick Release VESA Head

Includes Regular desk clamp, Baby C desk clamp (25mm tops) and through desk fixings