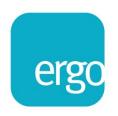

## **Product Specification**

| Product code      | CMS3154 – Black                   |             |
|-------------------|-----------------------------------|-------------|
| Weight capacity   | 2-9kg (per monitor)               |             |
| Max Screen Size   | 2 x 32"                           |             |
| VESA              | 75mm & 100mm VESA compliant       |             |
| Movement          | Height adjustment, VESA tilt, and | VESA rotate |
| Height adjustment | Max height adjustment 297mm       |             |
| Tilt              | $\pm 90^{\circ}$                  |             |

## **Additional Information**

Dual gas assisted height adjustment

Quick and easy set up

Easy disassembly aids recycling

Made from 85% of single use material (aluminium)

Quick Release VESA Head

Includes Regular desk clamp, Baby C desk clamp (25mm tops) and through desk fixings