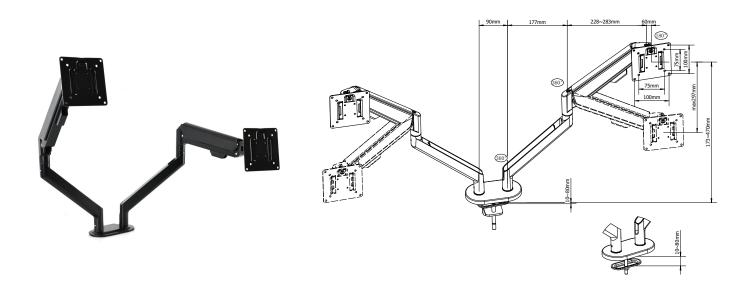

## Serene Dual Arm

## **Product Specification**

| Product code      | CMS3154 – Black                   |             |
|-------------------|-----------------------------------|-------------|
| Weight capacity   | 2-9kg (per monitor)               |             |
| Max Screen Size   | 2 x 32"                           |             |
| VESA              | 75mm & 100mm VESA compliant       |             |
| Movement          | Height adjustment, VESA tilt, and | VESA rotate |
| Height adjustment | Max height adjustment 297mm       |             |
| Tilt              | $\pm 90^{\circ}$                  |             |

## **Additional Information**

Dual gas assisted height adjustment

Quick and easy set up

Easy disassembly aids recycling

Made from 85% of single use material (aluminium)

Quick Release VESA Head

Includes Regular desk clamp, Baby C desk clamp (25mm tops) and through desk fixings