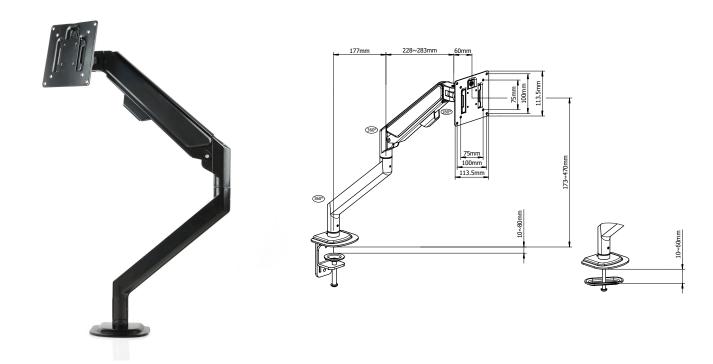

## **Product Specification**

| Product code      | CMS3152 – Black                               |
|-------------------|-----------------------------------------------|
| Weight capacity   | 2-9kg                                         |
| Max Screen Size   | 32"                                           |
| VESA              | 75mm & 100mm VESA compliant                   |
| Movement          | Height adjustment, VESA tilt, and VESA rotate |
| Height adjustment | Max height adjustment 297mm                   |
| Tilt              | $\pm 90^{\circ}$                              |

Quick Release VESA Head

Includes Regular desk clamp, Baby C desk clamp (25mm tops) and through desk fixings

Available in a choice of 3 colours:

White - CMS3151 - RAL 9010

Black - CMS3152 - RAL 9011

Silver - CMS3177 - RAL 9022